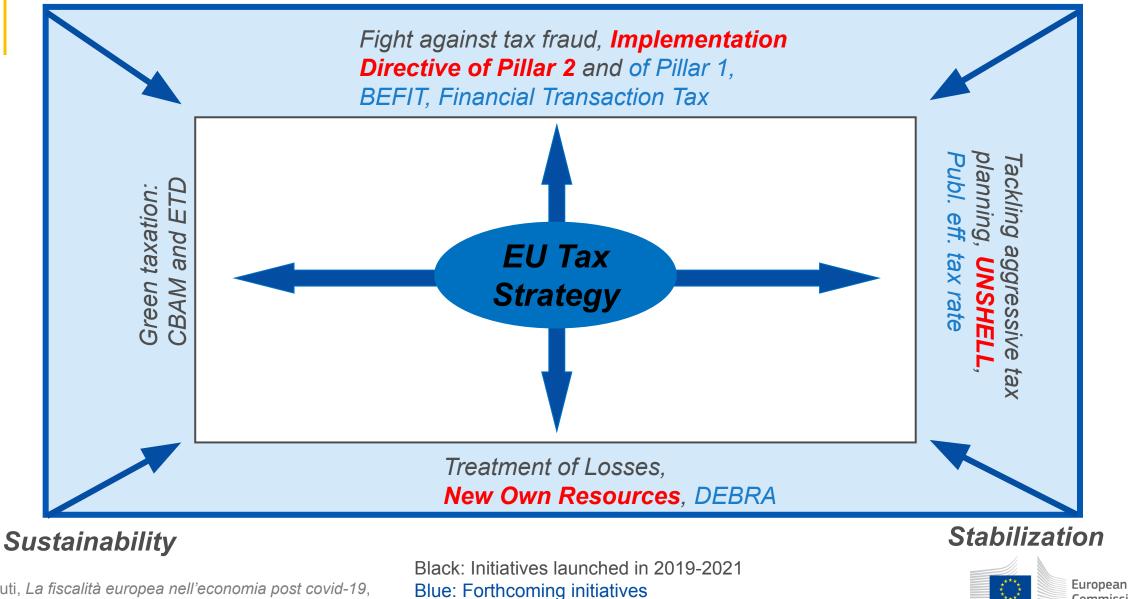

## Post-Covid taxation short, medium and long term challenges

**ST/Recovery and resilience:** foster recovery, tackle public debt >> stimulate private investment, generate stable revenue, action on tax fraud.

**MT/Build-back-better:** stimulate double transition, enhance fairness, finance EPG >> environmental/behavioural taxes, effective taxation of capital income, new OR.

**LT/Megatrends:** factor in population aging and labour market transformation >> shift away from labour taxation.

Marco Buti, La fiscalità europea nell'economia post covid-19, 13/01/2022



## Allocation

## Redistribution

Commission



Marco Buti, La fiscalità europea nell'economia post covid-19, 13/01/2022

Blue: Forthcoming initiatives **Red: Proposals of December 2021**